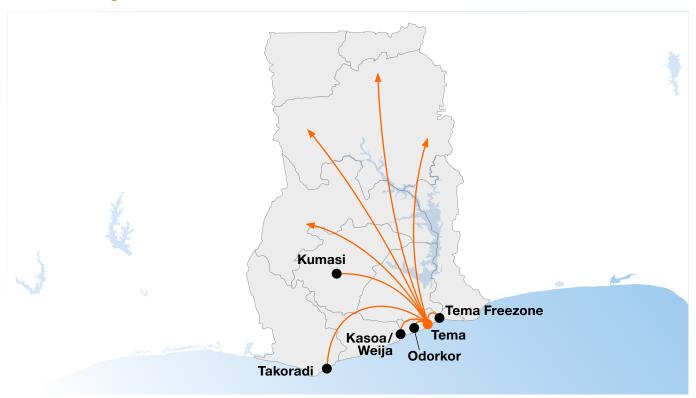

### **Inland Trucking Connection**

#### **Our Offer**

- Direct delivery and pickup from/to anywhere in Ghana including Kasoa, Odorkor, Weija, Tema Freezone, Kumasi, Takoradi etc. connecting anywhere in the world
- Trucking rate is either payable at origin (with freight) and at destination (collect if importing into Ghana)